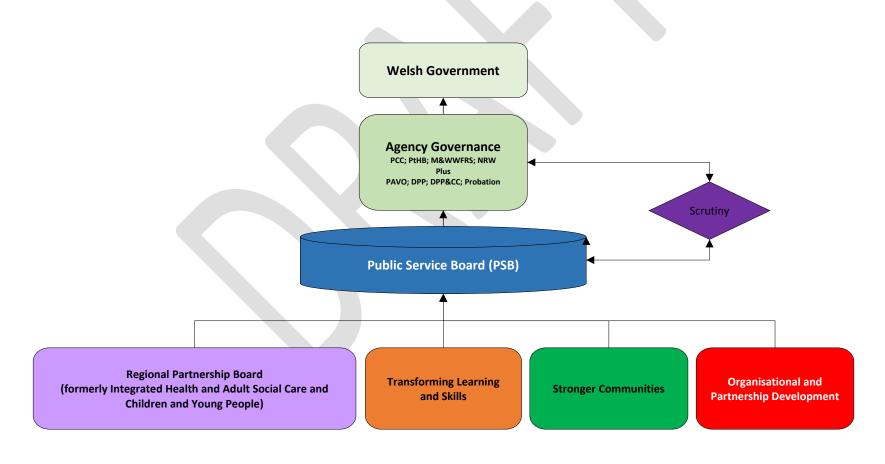

priority.

#### **Section 5: Governance arrangements**

The governance structure established to deliver the One Powys Plan has been reasonably effective. However, the Social Services and Well-being (Wales) Act 2014 requires the establishment of a Powys Regional Partnership Board (RPB). So as to avoid over complicating governance arrangements, it has been decided to evolve the original 'Integrated Health and Adult Social Care' and 'Children and Young People' boards into the new RPB. This ensures in particular, that PCC and PTHB are compliant with the act. To ensure governance fits seamlessly with the requirements of the Well-being of Future Generations (Wales) Act 2015, the emerging Public Service Board (PSB) will review arrangements to ensure effective and statutory compliant governance.



#### **Section 6: Listening to you**

The following consultation has informed our update for 2016/17:

Over the past few years the council has sought to engage residents in the decision making process around setting its budget. The views of residents have been sought in a number of ways.

Three pieces of engagement and consultation were undertaken during 2015/16 that have helped inform the 2016 update:

Residents Attitude Survey - Summer 2015

- 385 telephone interviews conducted. Research is robust data at a county level.
- Just over half of residents (52%) were unaware that the council had had a 4.4% decrease in funding from the Welsh Government which equalled a £7.7m funding gap.
- Respondents were asked whether they felt it mattered who delivers services. Overall, 67% felt it didn't